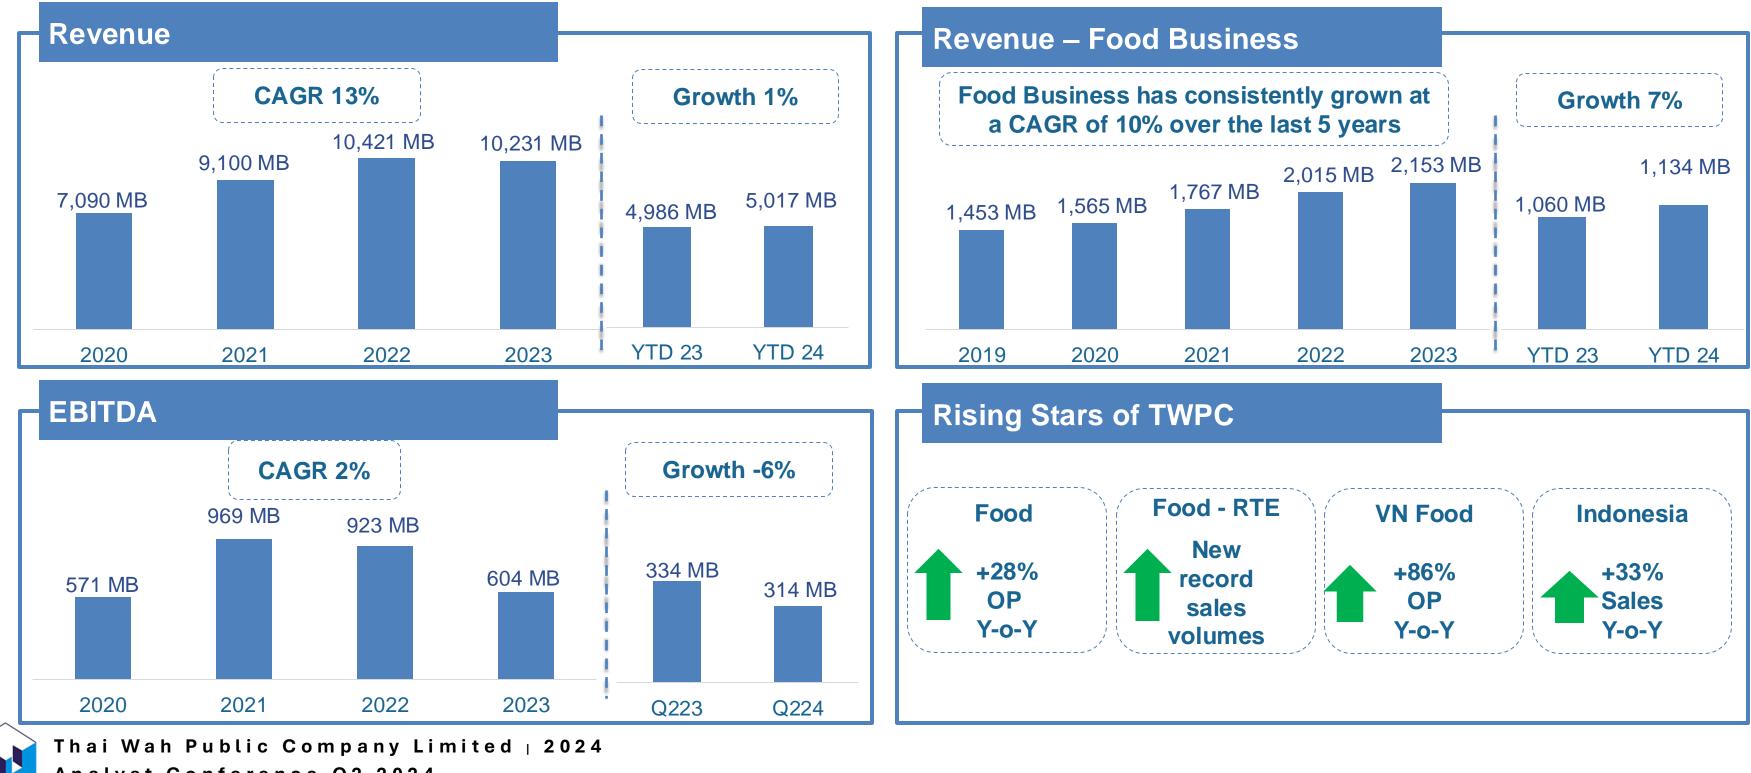

## Positive sales momentum overall with some profit upside from both Food and Starch Business