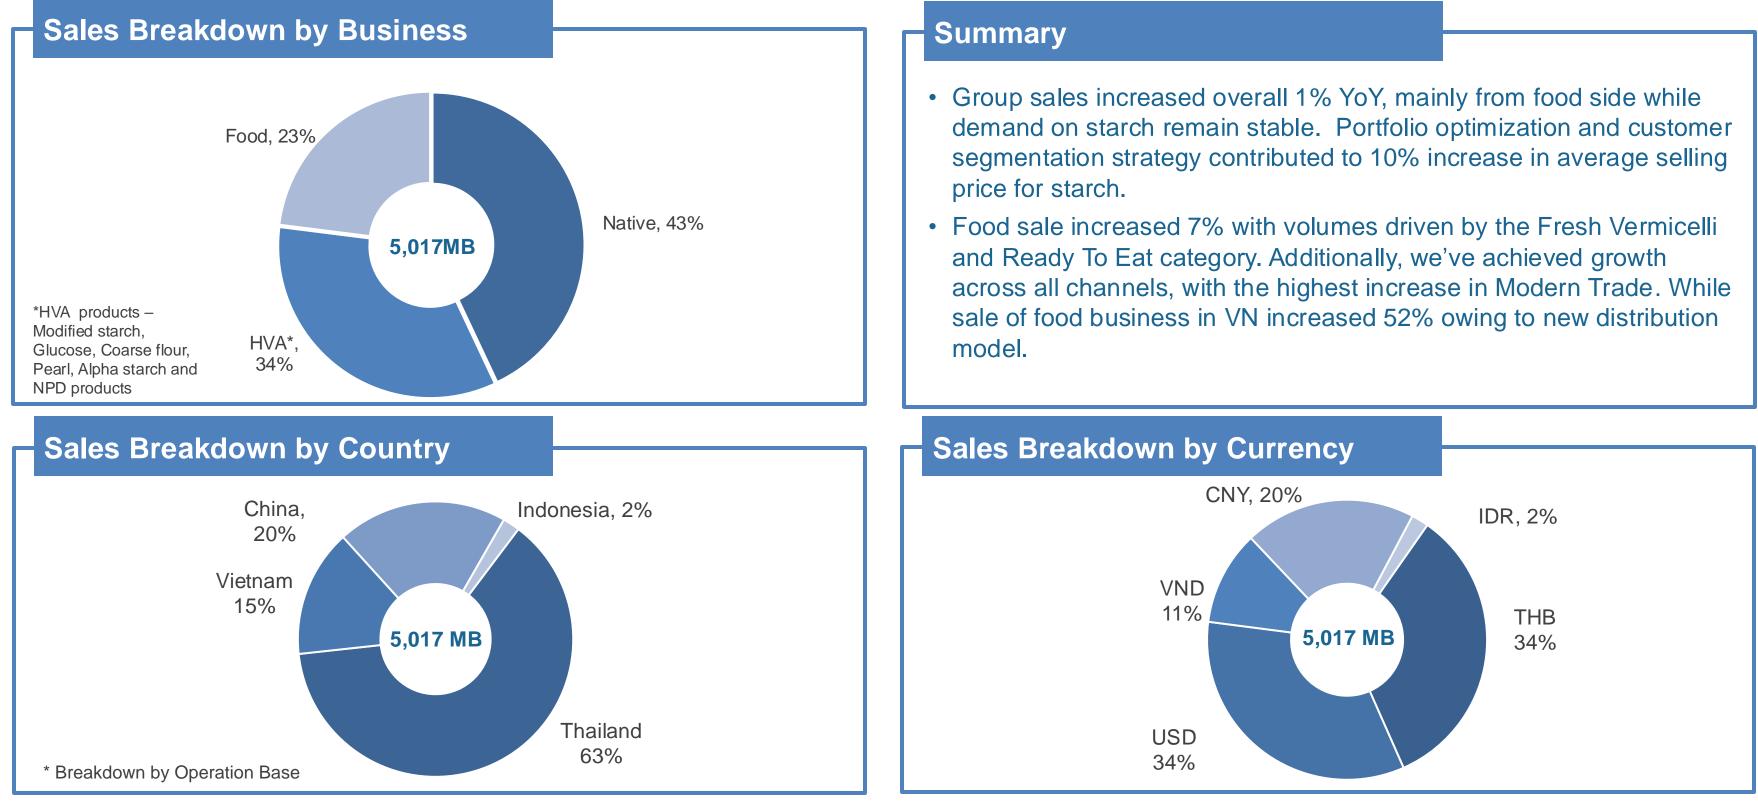

## Positive sales momentum overall with some profit upside from both Food and Starch Business

## **Expanding demand from emerging APAC markets**