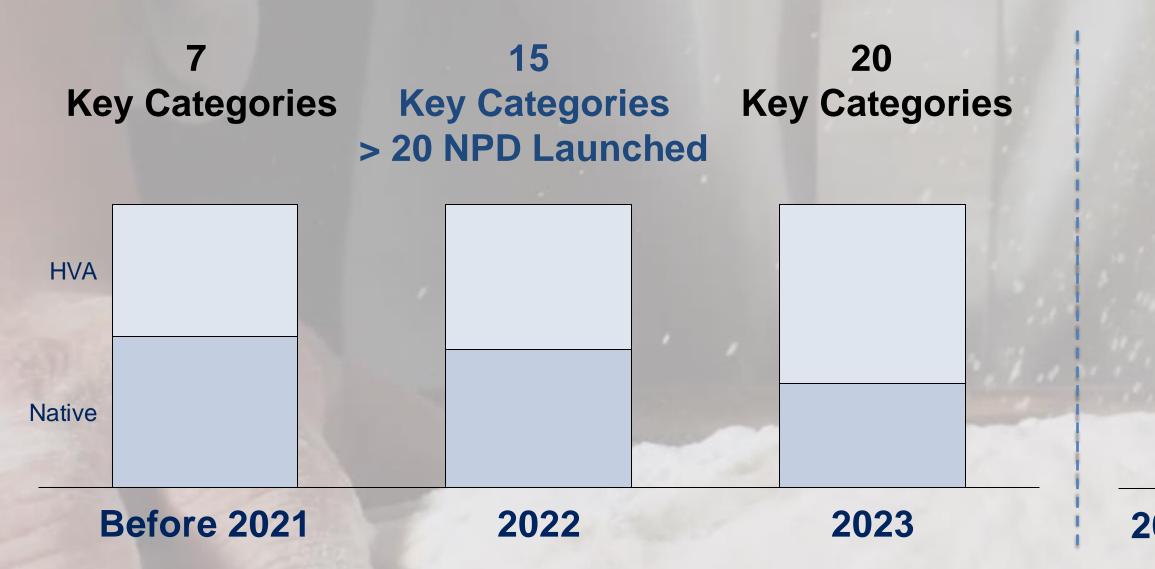

## Executing a robust and healthy new product pipeline, targeting >20% contribution compared to core business

## Delivered >25% profit growth from HVA segment whilst staying focused on portfolio transformation

Thai Wah Public Company Limited | 2024 Analyst Conference Q2 2024

### 2030 and Beyond

Able to maintain > 4% ASP increase In HVA categories

Q1