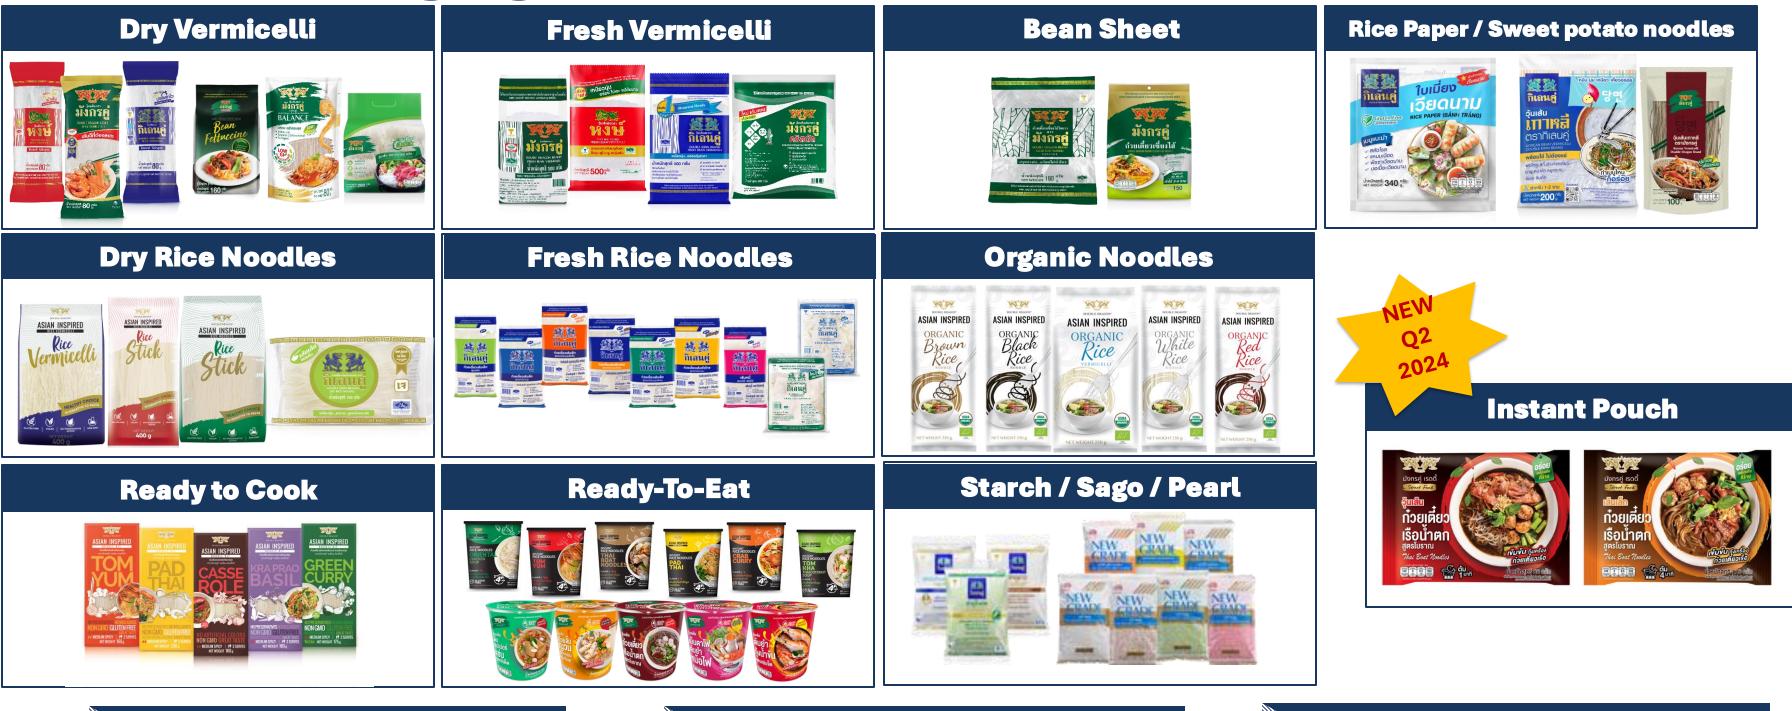

## **Continue to expand into HVA starches and organic ingredients solutions**

## **Clean Label**

To serve natural, high quality, clean-label friendly ingredients including functional native starch

> Tapioca Starch Cassava Flour Waxy Tapioca Starch Rice Starch and Flour Waxy Rice Starch and Flour Coarse Flour Tapioca Pearl ALPHA

## Healthy Solutions

To deliver on-trend solution for health-conscious consumer particularly gluten-free, low GI and Fiber

> Organic Tapioca Starch Organic Rice Flour Organic Syrup Gluten-free Premix Tapioca Fiber Resistant starch

## Functional Solutions

To provide highly functional ingredients that withstand food processing, enhance sensory attributes and provide cost optimization. Our extensive R&D capabilities help move your product to market faster

> Modified Tapioca Starch Functional Starch Syrup / Sweeteners Premix

**Strong Performers – B2B Ingredients Solutions** 