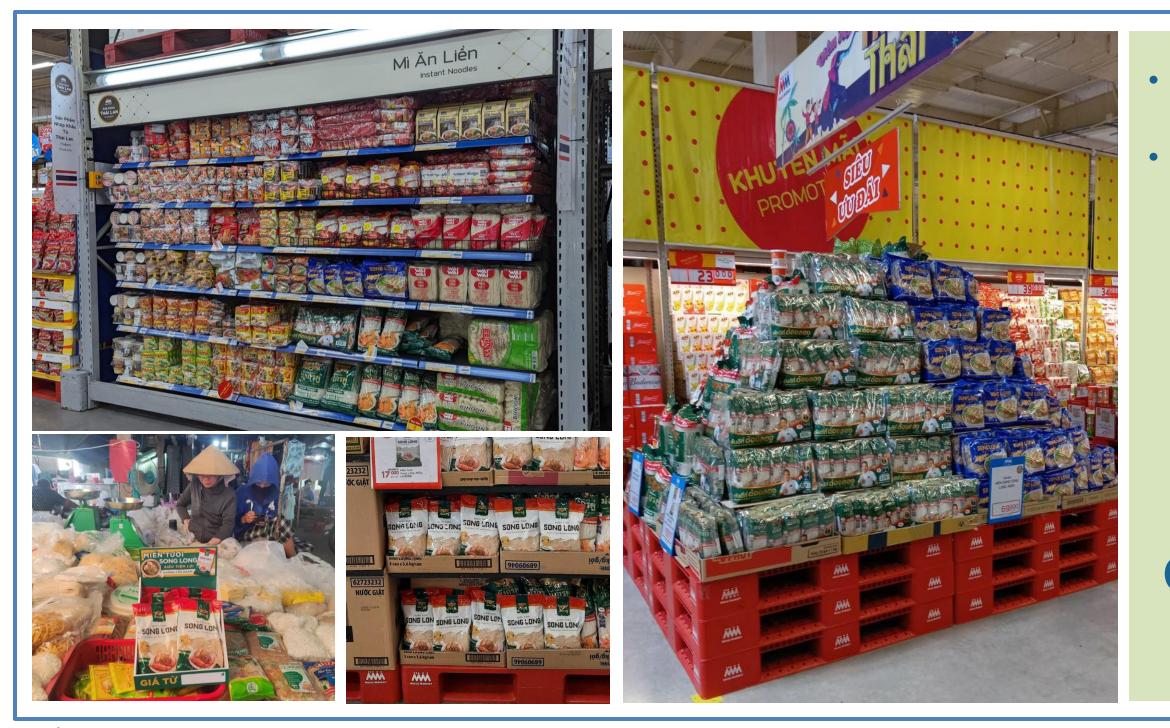

#### **Strong Performers – Food Business in Vietnam**

# Driving continued sales momentum through strategic distribution push and strategic cost management

Thai Wah Public Company Limited | 2024 Analyst Conference Q2 2024 New channel development to explore untapped avenues
Continuing sales momentum by growing to new customer base