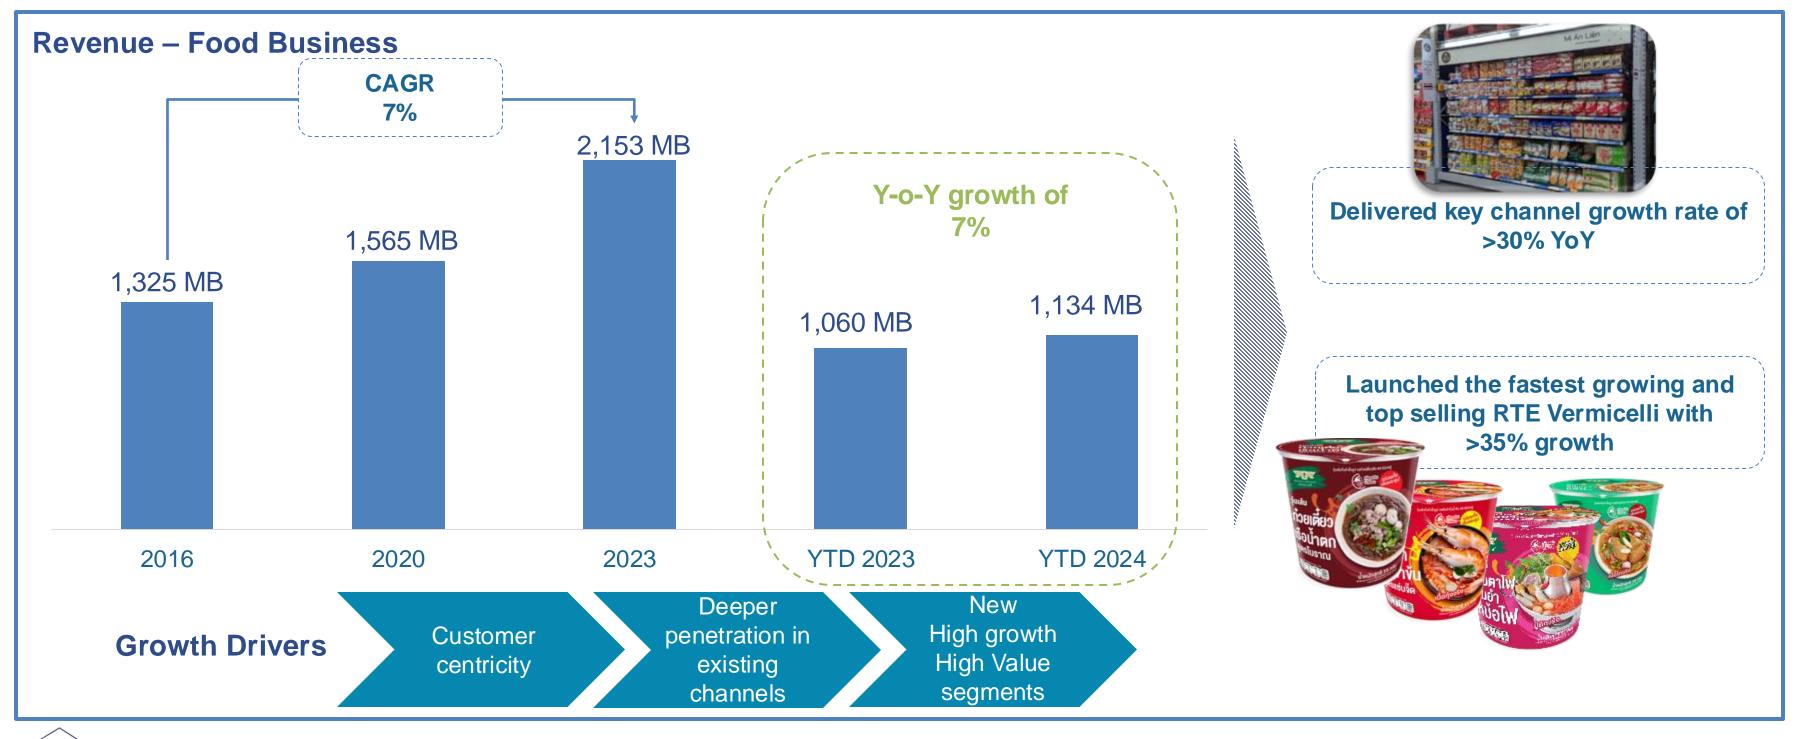

# Top-performing Food Business in South-East Asia, with a target of doubling sales by 2030

# Driving continued sales momentum through strategic distribution push and strategic cost management

Thai Wah Public Company Limited | 2024 Analyst Conference Q2 2024 New channel development to explore untapped avenues
Continuing sales momentum by growing to new customer base

## Sales Volumes

+60%

Operating Profit

+82%