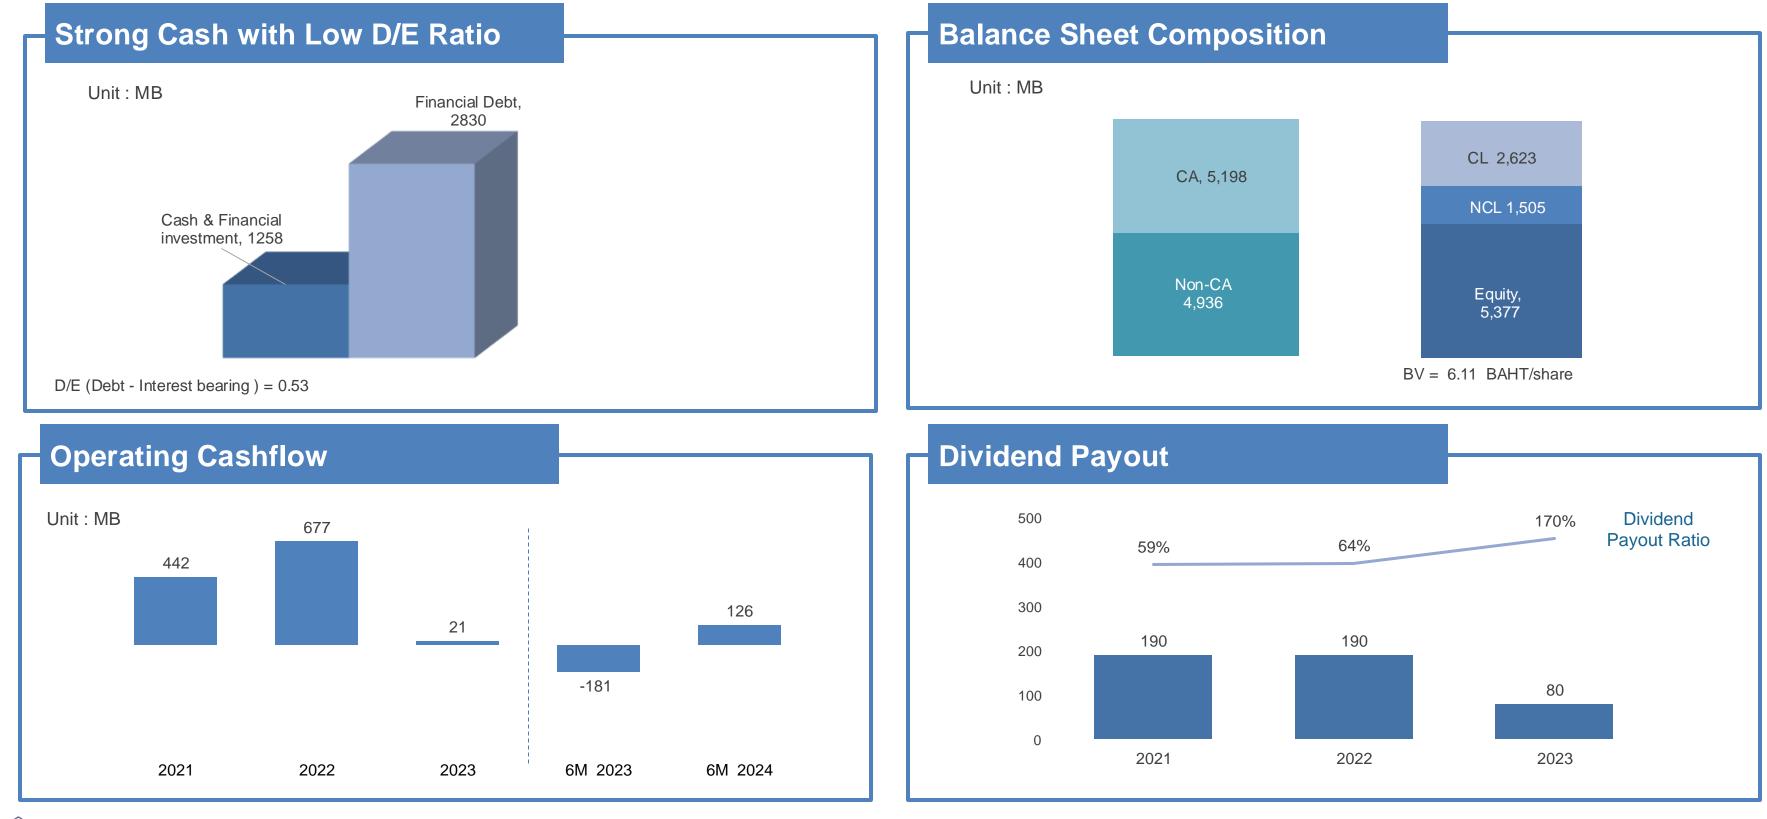

## Focus on strategic investments geared towards growth

Thai Wah Public Company Limited | 2024 Analyst Conference Q2 2024 2017 / 2018 - 0.32 BAHT/share,2021 - 0.2159 BAHT/share2019 - 0.134 BAHT/share,2022 - 0.2159 BAHT/share2020 - 0.134 BAHT/share,2023 - 0.091 BAHT/share