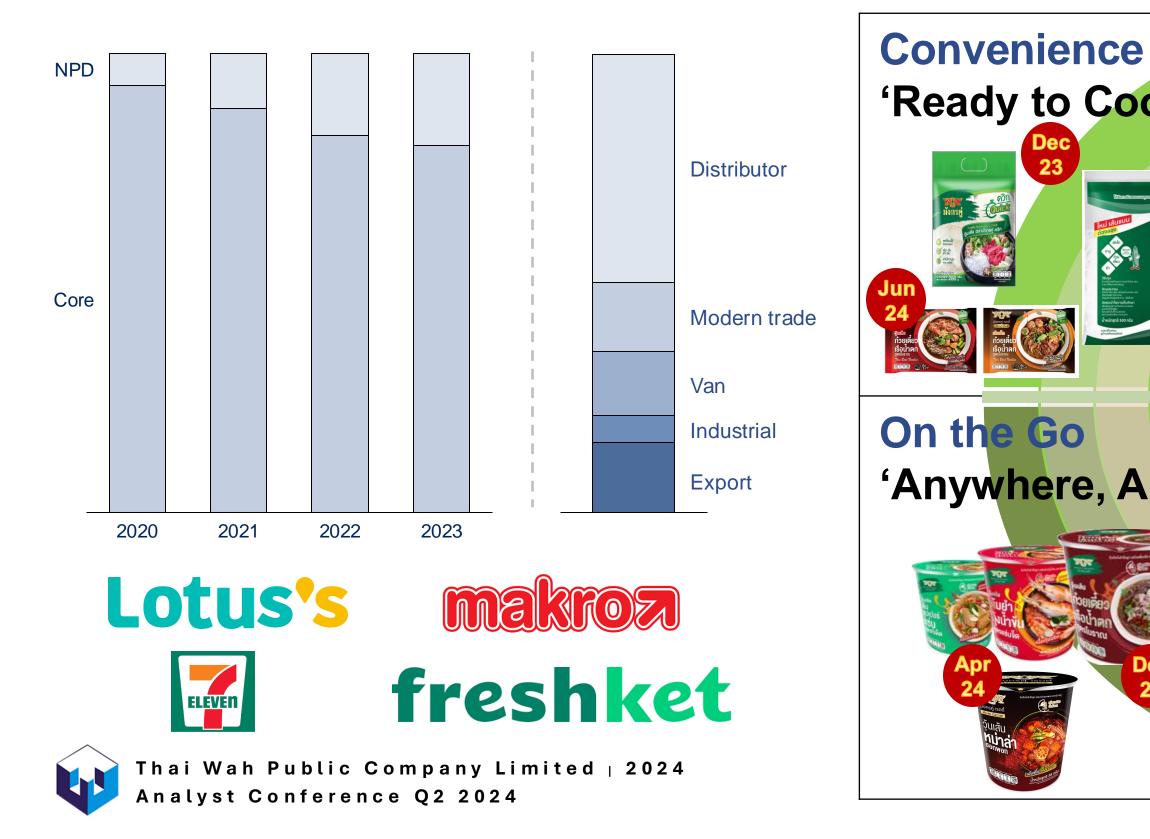

# Driving continued sales momentum through strategic distribution push and strategic cost management

Thai Wah Public Company Limited | 2024 Analyst Conference Q2 2024 New channel development to explore untapped avenues
Continuing sales momentum by growing to new customer base

## Sales Volumes

+60%

Operating Profit

+82%