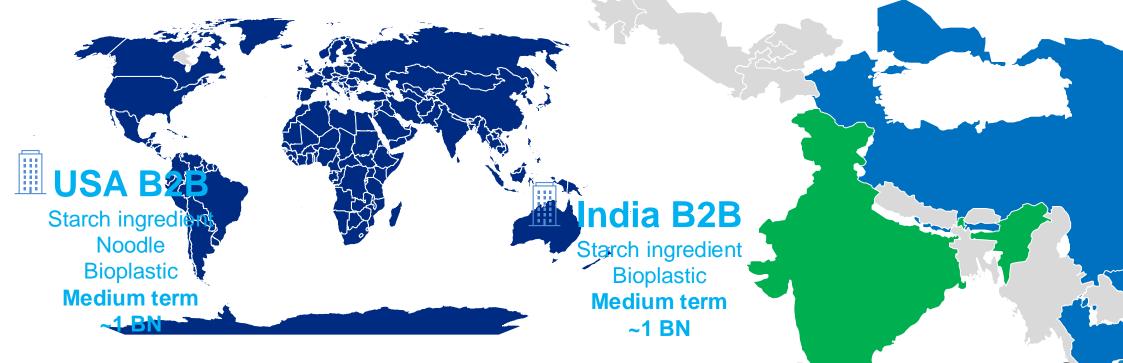

### Thailand B2B & B2C

Starch ingredient, Vermicelli, Rice noodle, Bioplastic ~8.5 BN

© Australian Bureau of Statistics, GeoNames, Geospatial Data Edit, Microsoft, Navinfo, Ope

#### Indonesia B2B

Starch ingredient Medium term ~1 BN

Thai Wah Public Company Limited | 2024 Analyst Conference Q2 2024

Starch ingredient, glucose, Rice flour, Vermicelli ~1.5 BN