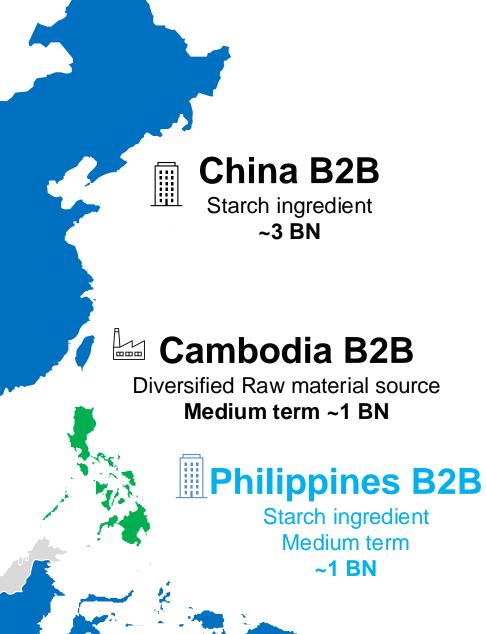

#### Indonesia B2B

Starch ingredient Medium term ~1 BN

Thai Wah Public Company Limited | 2024 Analyst Conference Q2 2024

Starch ingredient, glucose, Rice flour, Vermicelli ~1.5 BN