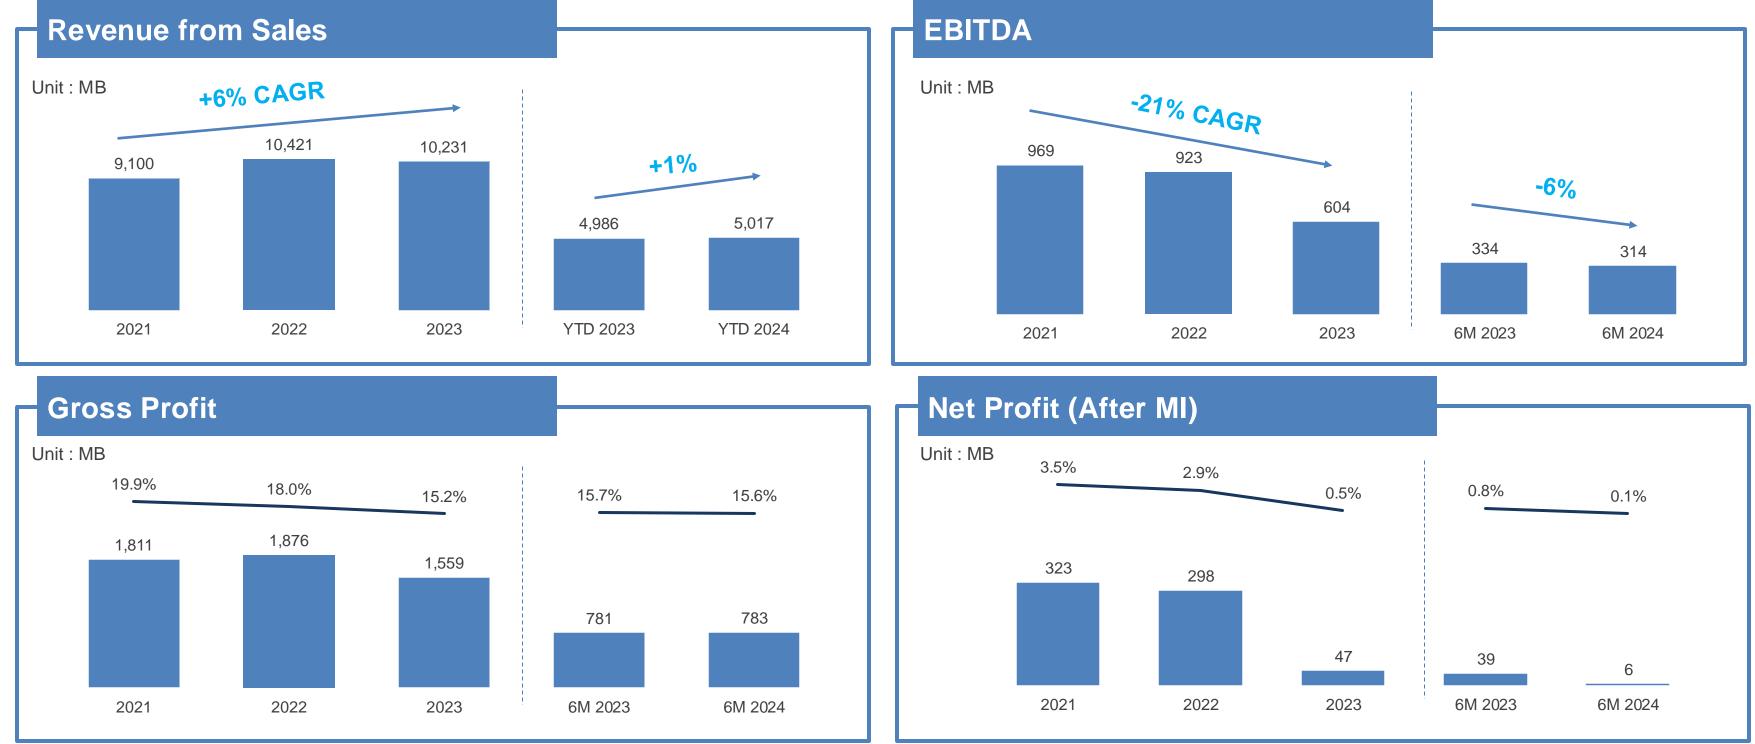

## Positive sales momentum overall with some profit upside from both Food and Starch Business